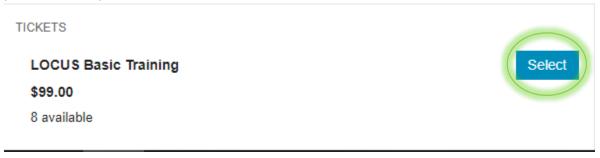

3. Scroll down, you will locate a box labeled "Tickets." Click on "Select" (A PROMO code will be provided on Step 6).

4. Update your Quantity of tickets- PROMO code is only applicable to one ticket.

5. Scroll up the page. You will locate and select the Shopping Cart Icon.