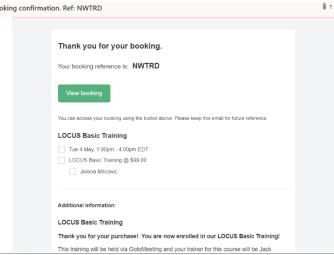

9. Input your full name, email and company name. You do NOT need to fill out "Booking Details. Select "Continue."

10. You will be brought to your Confirmation page. Please note the "Additional Information." Here you will be provided handouts, link and access code to your training.

Additional information:

LOCUS Basic Training

Thank you for your purchase! You are now enrolled in our LOCUS Basic Training!

This training will be held via GotoMeeting and your trainer for this course will be Jack Stevenson. There are two handouts you will need for the training. Please click the links below to download them.

 $http://www.locusonline.com/downloads/LOCUS\_Evaluation\_Parameters\_Handout.pdf$ 

http://www.locusonline.com/downloads/LOCUS\_Levels\_of\_Care\_Handout.pdf

Please note that all training times are based on Eastern Time.