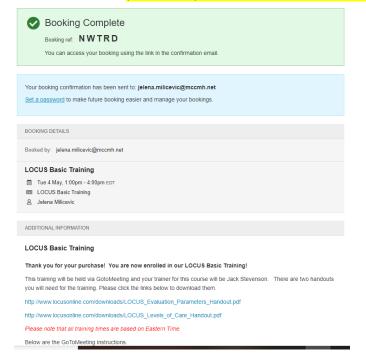

9. Input your full name, email and company name. You do NOT need to fill out "Booking Details. Select "Continue."

10. You will be brought to your Confirmation page. Please note the "Additional Information." Here you will be provided handouts, link and access code to your training.

Additional information:

LOCUS Basic Training

Thank you for your purchase! You are now enrolled in our LOCUS Basic Training!

This training will be held via GotoMeeting and your trainer for this course will be Jack Stevenson. There are two handouts you will need for the training. Please click the links below to download them.

 $http://www.locusonline.com/downloads/LOCUS\_Evaluation\_Parameters\_Handout.pdf$ 

http://www.locusonline.com/downloads/LOCUS\_Levels\_of\_Care\_Handout.pdf

Please note that all training times are based on Eastern Time.