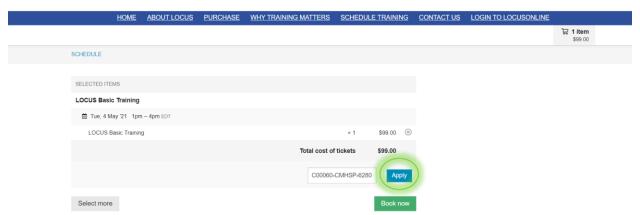

3. Scroll down, you will locate a box labeled "Tickets." Click on "Select" (A PROMO code will be provided on Step 6).

4. Update your Quantity of tickets- PROMO code is only applicable to one ticket.

5. Scroll up the page. You will locate and select the Shopping Cart Icon.

6. You will be brought to the Checkout Page. Here is where you will insert the **PROMO CODE ON PAGE 1 OF FLYER.** Then select "APPLY."

7. Once the PROMO Code has been applied, the training will become free. Select "Book Now."