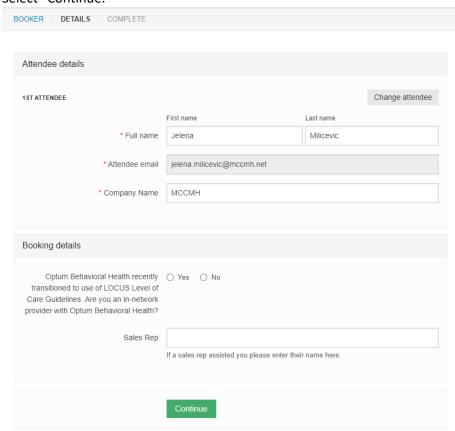

9. Input your full name, email and company name. You do NOT need to fill out "Booking Details. Select "Continue."

10. You will be brought to your Confirmation page. Please note the "Additional Information." Here you will be provided handouts, link and access code to your training.