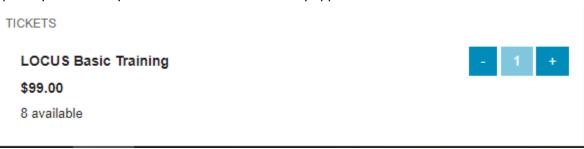

3. Scroll down, you will locate a box labeled "Tickets." Click on "Select" (A PROMO code will be provided on Step 6).

4. Update your Quantity of tickets- PROMO code is only applicable to one ticket.

5. Scroll up the page. You will locate and select the Shopping Cart Icon.