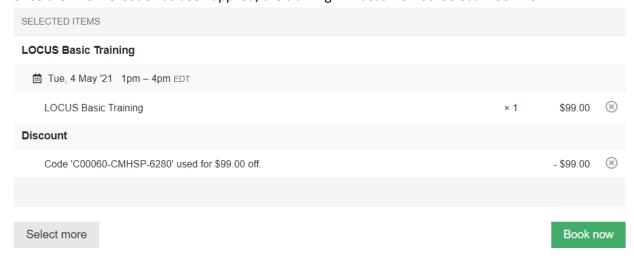

6. You will be brought to the Checkout Page. Here is where you will insert the **PROMO CODE ON PAGE 1 OF FLYER.** Then select "APPLY."

7. Once the PROMO Code has been applied, the training will become free. Select "Book Now."