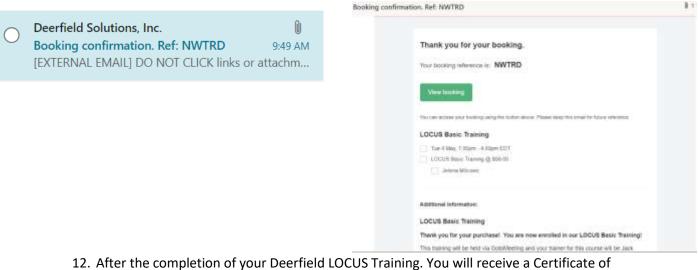

11. You will also receive a confirmation Email.

 After the completion of your Deerfield LOCUS Training. You will receive a Certificate of Completion. You MUST present this Certificate prior to attending MCCMH's LOCUS Initial Training.