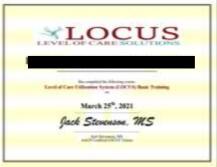

11. You will also receive a confirmation Email.

 After the completion of your Deerfield LOCUS Training. You will receive a Certificate of Completion. You MUST present this Certificate prior to attending MCCMH's LOCUS Initial Training.