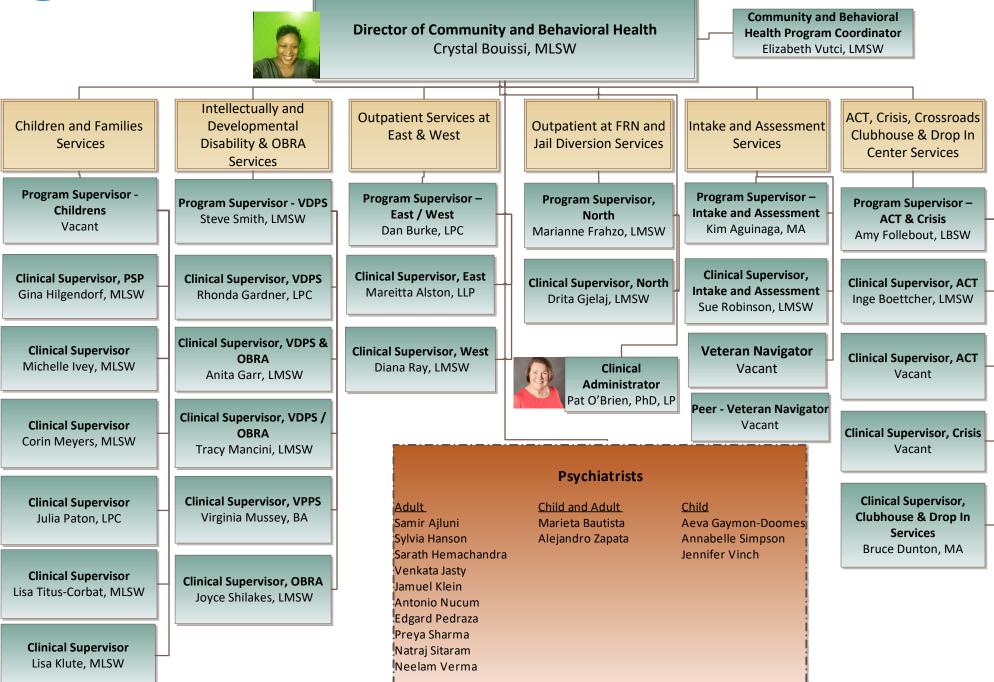

# MCCMH Community and Behavioral Health Department

#### **Psychiatrists**

Adult
Samir Ajluni
Sylvia Hanson
Sarath Hemachandra
Venkata Jasty
Jamuel Klein
Antonio Nucum
Edgard Pedraza
Preya Sharma
Natraj Sitaram
Neelam Verma

Child and Adult
Marieta Bautista
Alejandro Zapata

Child
Aeva Gaymon-Doomes
Annabelle Simpson
Jennifer Vinch