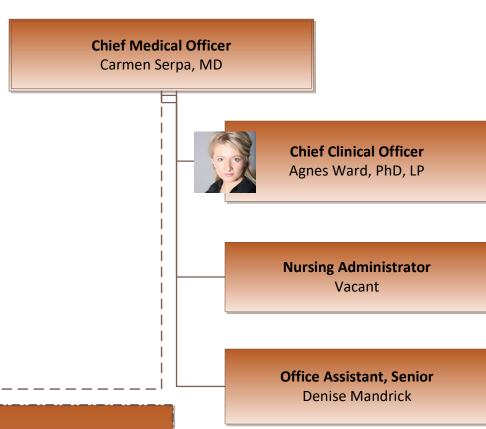

#### **Macomb County Community Mental Health** Leadership June 2020 **MCCMH Board of Directors Chief Executive Officer** David Pankotai, LPC **Administrative Assistant** Sandy Hays **Chief Operations Officer Chief Medical Officer** Adam Jenovai, LLP Carmen Serpa, MD Director Director **Chief Financial Chief Network Chief Quality** Director **Chief Privacy and Chief Information Managed Care** Community **Chief Clinical Officer** Officer **Chief of Staff** Officer Officer **Substance Use Compliance Officer** Officer **Operations Behavioral Health** Richard Traci Smith, MA Agnes Ward, PhD, LP Cristina Mosella, Helen Klingert, Cindy Konal, Stacy Coleman, MA Bill Adragna Tracy Dunton, Crystal Bouissi, Carpenter LLP MBA **LMSW** LPC **LMSW** Information Clinical Integrated All Direct