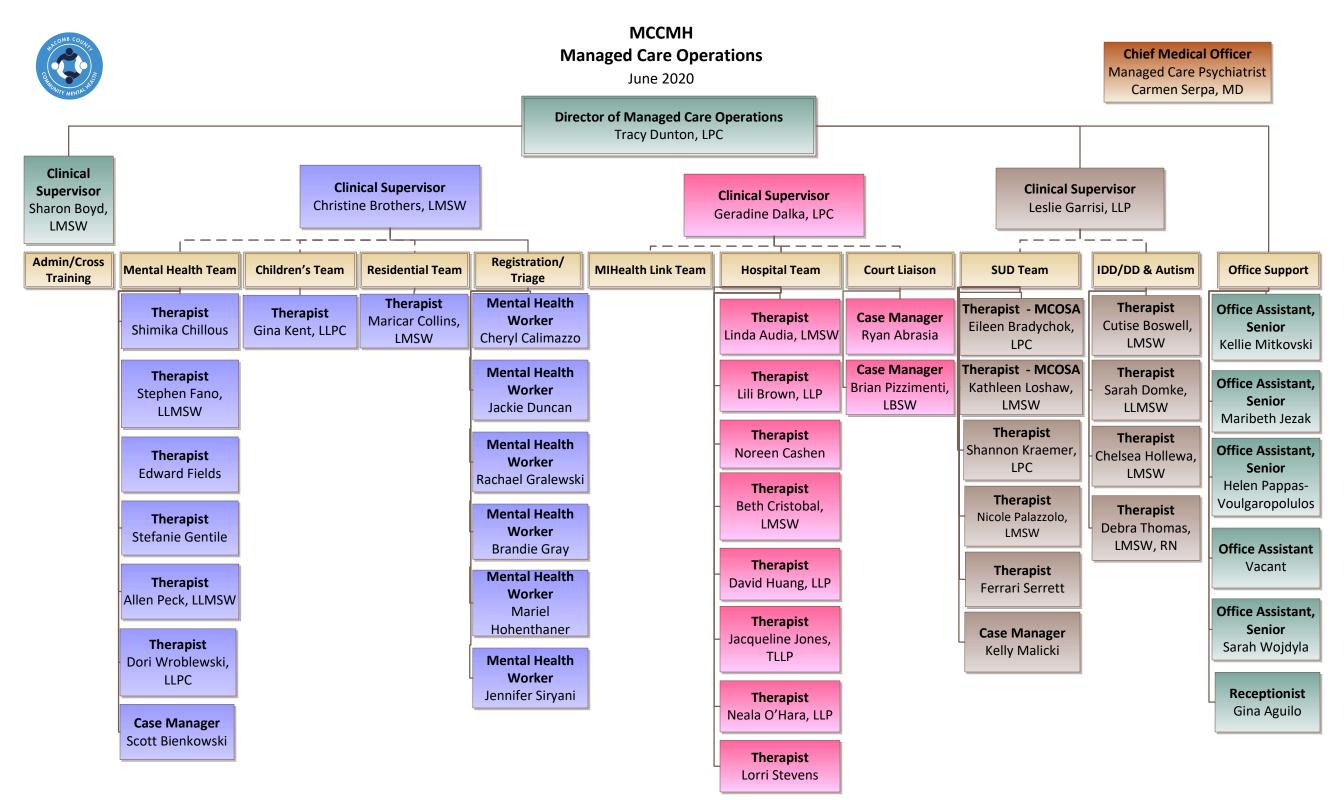

### MCCMH Network Operations Department

June 2020

**Chief Network Officer** Crisitina Mosella, MBA

Network Operations Administrator
Vacant

Network Operations Coordinator Emma VanHoet, LLP

Network Operations Coordinator Valarie Pierson, MA

Network Operations Coordinator Dick O'Neil

Network Operations Assistant Carrie Weickel, HS

> Office Assistant, Senior Victoria Schulte, HS

Mental Health Worker Stephanie Woodall, HS